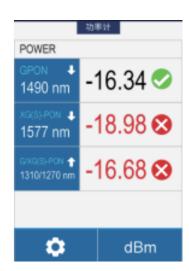

## 10G PON Optical Power Meter •

#### **Built-in High Isolation Filter**

- Precise selective measurement of 1490, 1577nm in Combo PON
- Simultaneously display 1490nm, 1577nm and 1270/1310nm power
- Support PASS/FAIL auto judgement