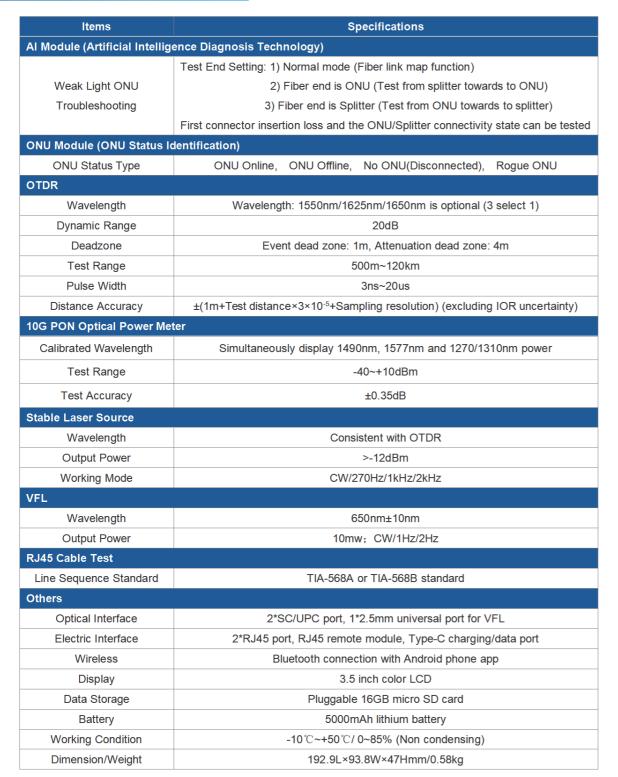

#### Innovative ways to accelerate the activation and maintenance of FTTX service

- FHO1500PLUS support one button test at splitter or ONU side, the downstream 1490/1577nm and upstream 1310/1270nm power will display at the same time, also the last mile fiber quality will be detected clearly
- First connector loss is measurable
- Excellent deadzone(1m/4m) to detect short 3m patchcord and the big attenuation loss within 10 meters Splitter and ONU connection quality of the last mile fiber

#### Connect in series to the fiber link to detect the ONU status

- ONU Online, ONU Offline, No ONU(Disconnected), Rogue ONU
- 100% accuracy for Online ONU identification
- Release the occupied splitter port without ONU connected

#### **Built-in High Isolation Filter**

- Precise selective measurement of 1490, 1577nm in Combo PON
- Simultaneously display 1490nm, 1577nm and 1270/1310nm power
- Support PASS/FAIL auto judgement

#### Ultra short deadzone, High-precision measurement

- Support live fiber testing
- 3m continuous patchcord identification
- Fiber attenuation loss detection within 10m