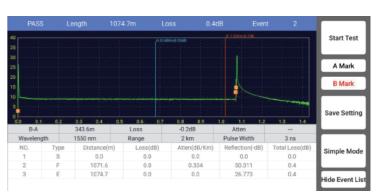

# 60km OTDR! •

#### Ultra short deadzone, High-precision measurement

- Support live fiber testing
- 3m continuous patchcord identification
- Fiber attenuation loss detection within 10m