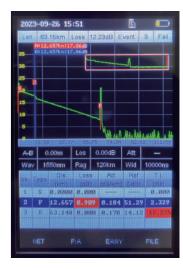

# 60km OTDR! •

#### Ultra short deadzone, High-precision measurement

- Support live fiber testing
- 3m continuous patchcord identification
- Fiber attenuation loss detection within 10m