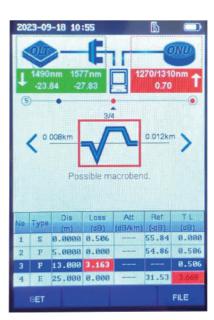

#### Innovative ways to accelerate the activation and maintenance of FTTX service

- FHO1500PLUS support one button test at splitter or ONU side, the downstream 1490/1577nm and upstream 1310/1270nm power will display at the same time, also the last mile fiber quality will be detected clearly
- First connector loss is measurable
- Excellent deadzone(1m/4m) to detect short 3m patchcord and the big attenuation loss within 10 meters Splitter and ONU connection quality of the last mile fiber

#### **Built-in High Isolation Filter**

- Precise selective measurement of 1490, 1577nm in Combo PON
- Simultaneously display 1490nm, 1577nm and 1270/1310nm power
- Support PASS/FAIL auto judgement

#### Ultra short deadzone, High-precision measurement

- Support live fiber testing
- 3m continuous patchcord identification
- Fiber attenuation loss detection within 10m