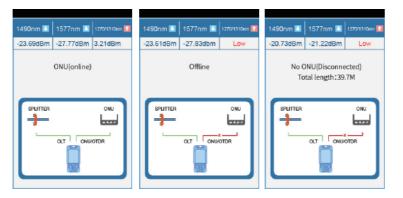

### ONU status identification ()

#### Connect in series to the fiber link to detect the ONU status

- ONU Online, ONU Offline, No ONU(Disconnected), Rogue ONU
- 100% accuracy for Online ONU identification
- Release the occupied splitter port without ONU connected