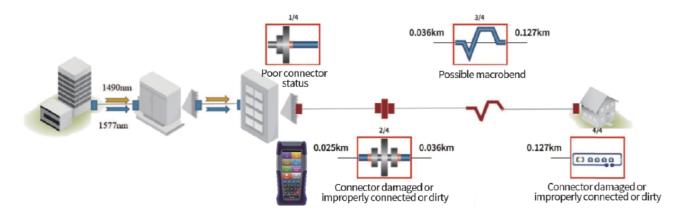

#### Innovative ways to accelerate the activation and maintenance of FTTX service

- FHO1500PLUS support one button test at splitter or ONU side, the downstream 1490/1577nm and upstream 1310/1270nm power will display at the same time, also the last mile fiber quality will be detected clearly
- First connector loss is measurable
- Excellent deadzone(1m/4m) to detect short 3m patchcord and the big attenuation loss within 10 meters Splitter and ONU connection quality of the last mile fiber

#### Connect in series to the fiber link to detect the ONU status

- ONU Online, ONU Offline, No ONU(Disconnected), Rogue ONU
- 100% accuracy for Online ONU identification
- Release the occupied splitter port without ONU connected

#### Ultra short deadzone, High-precision measurement

- Support live fiber testing
- 3m continuous patchcord identification
- Fiber attenuation loss detection within 10m